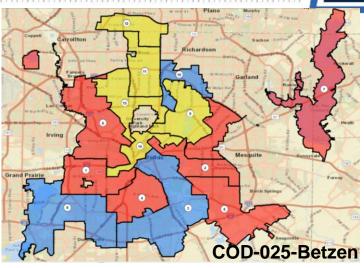

#### Maps Qualified for Redistricting Review

| COD-023        | Philip Kingston       | Presenting April 11, 2022 |
|----------------|-----------------------|---------------------------|
| COD-024        | Philip Kingston       | Presenting April 11, 2022 |
| COD-025        | Bill Betzen           | Presenting April 11, 2022 |
| <u>COD-026</u> | Melanie Vanlandingham | Presenting April 11, 2022 |
| COD-027        | Kevin Felder          | Presenting April 11, 2022 |
| COD-029        | Melanie Vanlandingham | Presenting April 11, 2022 |

## Map Submittal Update Additional Info about submitted plans

| Мар              | Max<br>Deviation | # of<br>Minority<br>Districts | NH-Black<br>Majority/Plurality<br>Districts | Hispanic<br>Majority/Plural<br>ity Districts | Number of<br>Neighbor-<br>hood Split | Compact-<br>ness (PP<br><.2) |
|------------------|------------------|-------------------------------|---------------------------------------------|----------------------------------------------|--------------------------------------|------------------------------|
| COD-023-Kingston | 7.61%            | 9                             | 3                                           | 6                                            | 59                                   | 2, 6, 8,<br>10,12            |
| COD-024-Kingston | 6.70%            | 9                             | 2                                           | 7                                            | 48                                   | 2,3,7,8,13                   |
| COD-025-Betzen   | 9.46%            | 9                             | 3                                           | 6                                            | 63                                   | 10,13,14                     |
| COD-026-MCVLA    | 8.18%            | 9                             | 3                                           | 6                                            | 39                                   | 2,3,8                        |
| COD-027-Felder   | 8.43%            | 9                             | 2                                           | 7                                            | 42                                   | 2,3,8,13                     |
| COD-029-MCVLA    | 9.15%            | 9                             | 4                                           | 5                                            | 39                                   | 1,2,3,8                      |

#### Map Presentations-April 11, 2022

- COD-023 & COD-024 Philip Kingston
- COD-025 Bill Betzen
- COD-026 & COD-029 Melanie Vanlandingham
- COD-027 Kevin Felder