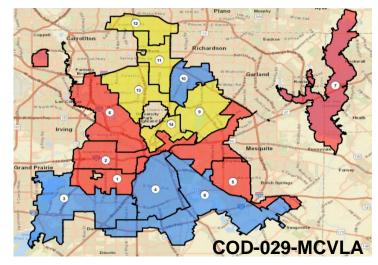

#### Maps Qualified for Redistricting Review

| COD-023        | Philip Kingston       | Presenting April 11, 2022 |
|----------------|-----------------------|---------------------------|
| COD-024        | Philip Kingston       | Presenting April 11, 2022 |
| COD-025        | Bill Betzen           | Presenting April 11, 2022 |
| <u>COD-026</u> | Melanie Vanlandingham | Presenting April 11, 2022 |
| COD-027        | Kevin Felder          | Presenting April 11, 2022 |
| COD-029        | Melanie Vanlandingham | Presenting April 11, 2022 |

## Map Submittal Update Additional Info about submitted plans

| Мар              | Max<br>Deviation | # of<br>Minority<br>Districts | NH-Black<br>Majority/Plurality<br>Districts | Hispanic<br>Majority/Plural<br>ity Districts | Number of<br>Neighbor-<br>hood Split | Compact-<br>ness (PP<br><.2) |
|------------------|------------------|-------------------------------|---------------------------------------------|----------------------------------------------|--------------------------------------|------------------------------|
| COD-023-Kingston | 7.61%            | 9                             | 3                                           | 6                                            | 59                                   | 2, 6, 8,<br>10,12            |
| COD-024-Kingston | 6.70%            | 9                             | 2                                           | 7                                            | 48                                   | 2,3,7,8,13                   |
| COD-025-Betzen   | 9.46%            | 9                             | 3                                           | 6                                            | 63                                   | 10,13,14                     |
| COD-026-MCVLA    | 8.18%            | 9                             | 3                                           | 6                                            | 39                                   | 2,3,8                        |
| COD-027-Felder   | 8.43%            | 9                             | 2                                           | 7                                            | 42                                   | 2,3,8,13                     |
| COD-029-MCVLA    | 9.15%            | 9                             | 4                                           | 5                                            | 39                                   | 1,2,3,8                      |

#### Map Presentations-April 11, 2022

- COD-023 & COD-024 Philip Kingston
- COD-025 Bill Betzen
- COD-026 & COD-029 Melanie Vanlandingham
- COD-027 Kevin Felder