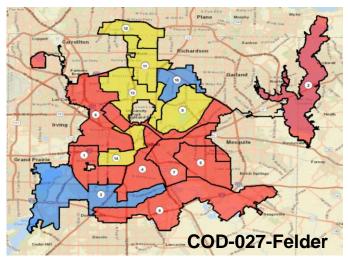

#### Maps Qualified for Redistricting Review

| COD-023        | Philip Kingston       | Presenting April 11, 2022 |
|----------------|-----------------------|---------------------------|
| COD-024        | Philip Kingston       | Presenting April 11, 2022 |
| COD-025        | Bill Betzen           | Presenting April 11, 2022 |
| <u>COD-026</u> | Melanie Vanlandingham | Presenting April 11, 2022 |
| COD-027        | Kevin Felder          | Presenting April 11, 2022 |
| COD-029        | Melanie Vanlandingham | Presenting April 11, 2022 |

## Map Submittal Update Additional Info about submitted plans

| Мар              | Max<br>Deviation | # of<br>Minority<br>Districts | NH-Black<br>Majority/Plurality<br>Districts | Hispanic<br>Majority/Plural<br>ity Districts | Number of<br>Neighbor-<br>hood Split | Compact-<br>ness (PP<br><.2) |
|------------------|------------------|-------------------------------|---------------------------------------------|----------------------------------------------|--------------------------------------|------------------------------|
| COD-023-Kingston | 7.61%            | 9                             | 3                                           | 6                                            | 59                                   | 2, 6, 8,<br>10,12            |
| COD-024-Kingston | 6.70%            | 9                             | 2                                           | 7                                            | 48                                   | 2,3,7,8,13                   |
| COD-025-Betzen   | 9.46%            | 9                             | 3                                           | 6                                            | 63                                   | 10,13,14                     |
| COD-026-MCVLA    | 8.18%            | 9                             | 3                                           | 6                                            | 39                                   | 2,3,8                        |
| COD-027-Felder   | 8.43%            | 9                             | 2                                           | 7                                            | 42                                   | 2,3,8,13                     |
| COD-029-MCVLA    | 9.15%            | 9                             | 4                                           | 5                                            | 39                                   | 1,2,3,8                      |

#### Map Presentations-April 11, 2022

- COD-023 & COD-024 Philip Kingston
- COD-025 Bill Betzen
- COD-026 & COD-029 Melanie Vanlandingham
- COD-027 Kevin Felder